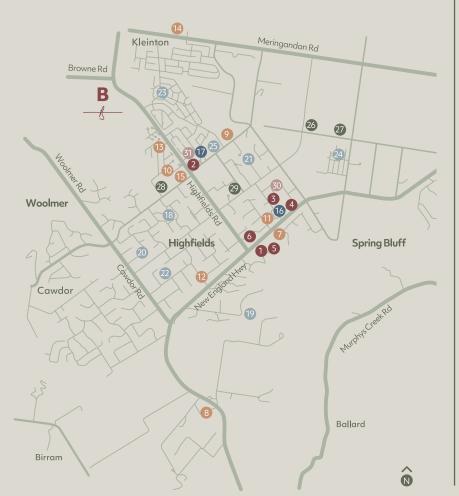

#### **Cafes and Restaurants**

- 1. Monty Brewing Co.
- 2. Highfields Tavern
- 3. Sugar Maple Japanese Restaurant and Café
- 4. The Cabinet
- 5. The Chocolate Cottage
- 6. Relish

## Education

- 7. Highfields State School
- 8. Toowoomba Christian College
- 9. Highfields State Secondary College
- 10. Mary MacKillop Catholic College
- 11. Highfields and District Kindergarten
- 12. Goodstart Early Learning
- 13. Freckles Kindy and Learning Centre
- 14. KDFC Business School
- 15. Kids Club Child Care Montessori Highfields

### Medical

- Highfields and District Medical Centre
- 17. Village Medical Centre

#### **Parks**

- 18. Mountain View Park
- 19. Highfields Falls
- 20. Peacehaven Botanic Park
- 21. Williams Park
- 22. Harris Park dog off leash area
- 23. Macqueen Park
- 24. Sandy Brennan Park
- 25. Charles and Motee Rogers Bushland Reserve

## **Sport and Recreation**

- 26. Highfields Sport and Recreation Park
- 27. Highfields Sport and Recreation Complex
- 28. Kratzke Road Recreational Reserve
- 29. Kuhls Road Recreational Reserve

#### Shopping

- 30. Highfields Plaza
- 31. Highfields Village Shopping Centre