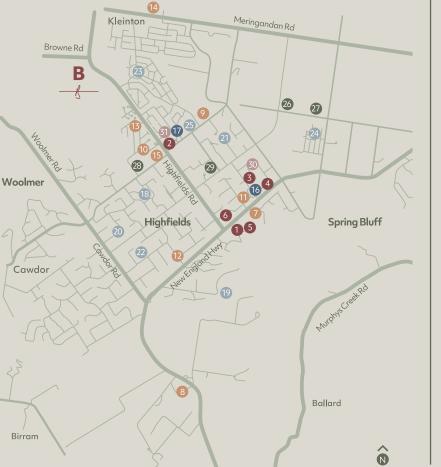

# LOCAL AMENITIES

### HIGHFIELDS

#### Cafes and Restaurants

- Monty Brewing Co.
  Highfields Tavern
- 2. Highfields Tavern
  3. Sugar Maple Japanese
- Restaurant and Café
- 4. The Cabinet
- 5. The Chocolate Cottage
- 6. Relish

#### Education

- 7. Highfields State School
- 8. Toowoomba Christian College
- Highfields State Secondary College
   Mary MacKillop
- Catholic College
- 11. Highfields and District Kindergarten
- 12. Goodstart Early Learning
- 13. Freckles Kindy and Learning Centre
- 14. KDFC Business School
- 15. Kids Club Child Care Montessori Highfields

#### Medical

- 16. Highfields and District Medical Centre
- 17. Village Medical Centre

#### Parks

- 18. Mountain View Park
- 19. Highfields Falls
- 20. Peacehaven Botanic Park
- 21. Williams Park
- 22. Harris Park dog off leash area
- 23. Macqueen Park
- 24. Sandy Brennan Park
- 25. Charles and Motee Rogers Bushland Reserve

#### **Sport and Recreation**

- 26. Highfields Sport and Recreation Park
- 27. Highfields Sport and Recreation Complex
- 28. Kratzke Road Recreational Reserve
- 29. Kuhls Road Recreational Reserve

#### Shopping

- 30. Highfields Plaza
- 31. Highfields Village Shopping Centre