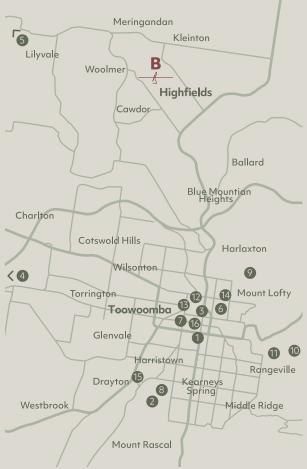

## тооwомва

- 1. Toowoomba Hospital
- 2. Uni SQ
- 3. Grand Central Shopping Centre
- 4. Airport
- 5. Oakey Army Aviation Centre
- 6. Queens Park Botanic Gardens
- 7. Laurel Bank Park
- 8. Japanese Garden
- 9. Jubilee Park Mountain Biking
- 10. Tabletop Mountain
- 11. Picnic Point Lookout and Parklands
- 12. Toowoomba City Street Art Trail
- 13. The Empire Theatres
- 14. Cobb+Co Museum
- 15. Downsteam Railway Museum
- 16. Toowoomba Dining and Entertainment area - Ruthven and Margaret street